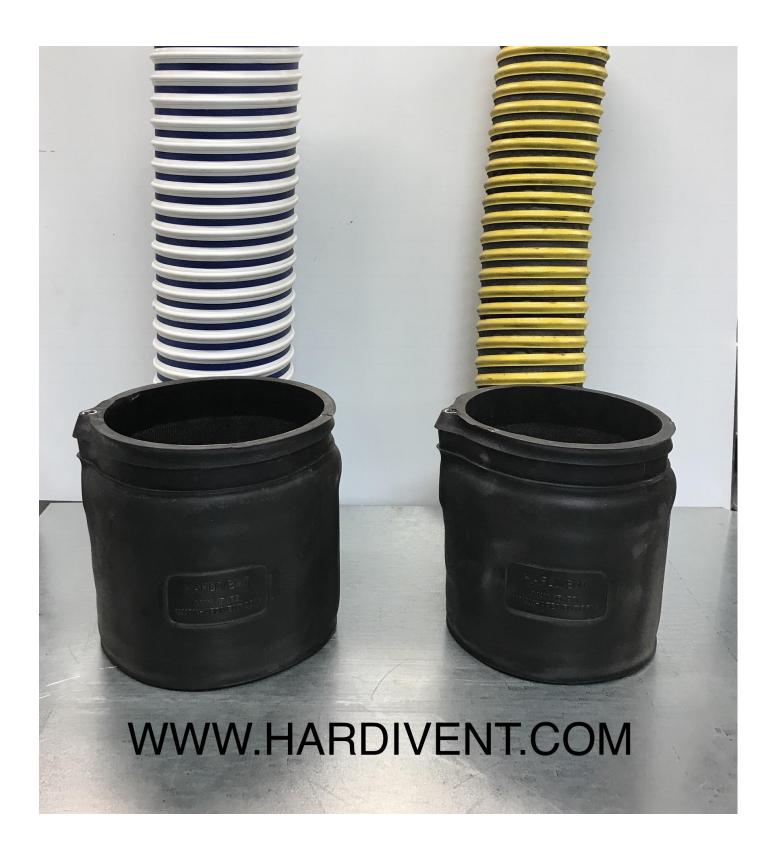

## PRODUCT LINE CARD

- ➤ Vehicle Exhaust Fume Removal Systems
- ➤ Pneumatic Tailpipe Nozzles
- ➤ Magnetic Tailpipe Nozzles
- ➤ "On the Scene" Adapters
- ➤ Aluminum Tracks and Rails
- > Exhaust Fans
- ➤ Filters and Filter Housings
- ➤ Pressure Sensors
- ➤ Control panels
- Wired and Wireless Systems
- ➤ Manual Fill Valves (MFV)
- ➤ Air Lines (US and Metric)
- ➤ Exhaust Hoses ( Several Sizes )
- ➤ Break Away Connections
- ➤ Push to Connect Fittings (US and Metric)
- **Ductwork**
- ➤ Hose Reels
- > Roof Curbs
- ➤ Up Blast Stack Caps with Dampers
- ➤ Fire / Smoke Dampers
- ➤ Air Handling Systems
- ➤ Custom Metal Fabrications All Metals
- > Galvanized, Stainless Steel, Aluminum, Black Iron, Copper