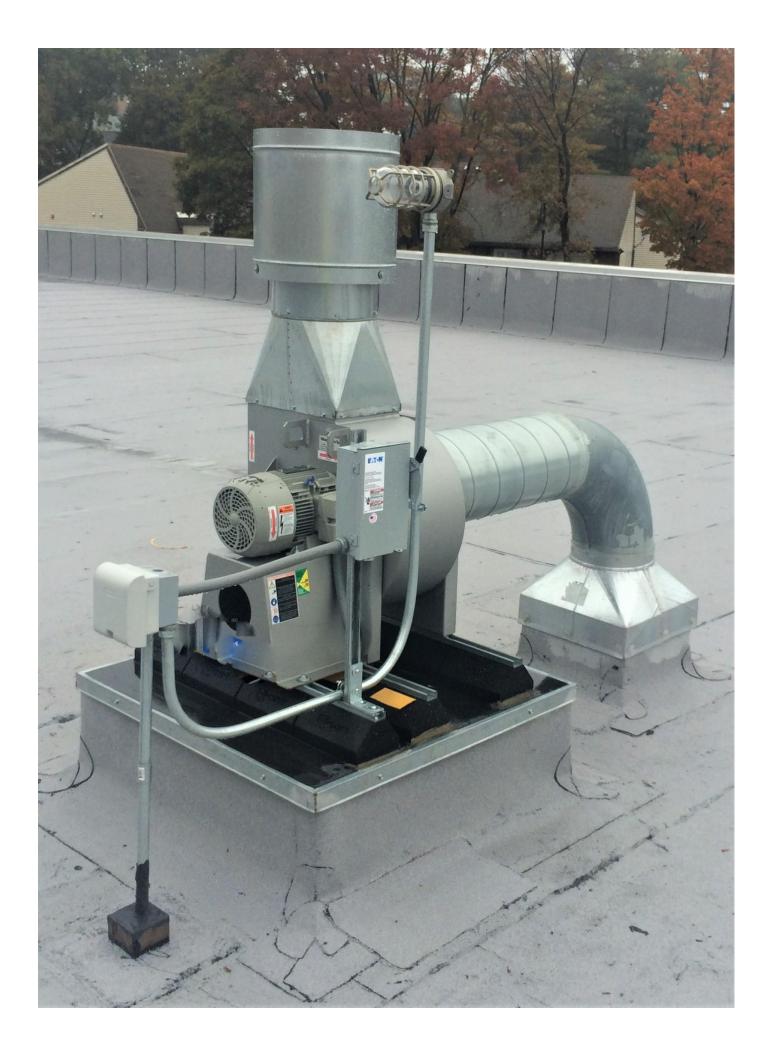

## PRODUCT LINE CARD

- ➤ Vehicle Exhaust Fume Removal Systems
- ➤ Pneumatic Tailpipe Nozzles
- ➤ Magnetic Tailpipe Nozzles
- ➤ "On the Scene" Adapters
- ➤ Aluminum Tracks and Rails
- > Exhaust Fans
- ➤ Filters and Filter Housings
- ➤ Pressure Sensors
- ➤ Control panels
- Wired and Wireless Systems
- ➤ Manual Fill Valves (MFV)
- ➤ Air Lines (US and Metric)
- ➤ Exhaust Hoses ( Several Sizes )
- ➤ Break Away Connections
- ➤ Push to Connect Fittings (US and Metric)
- **Ductwork**
- ➤ Hose Reels
- > Roof Curbs
- ➤ Up Blast Stack Caps with Dampers
- ➤ Fire / Smoke Dampers
- ➤ Air Handling Systems
- ➤ Custom Metal Fabrications All Metals
- > Galvanized, Stainless Steel, Aluminum, Black Iron, Copper