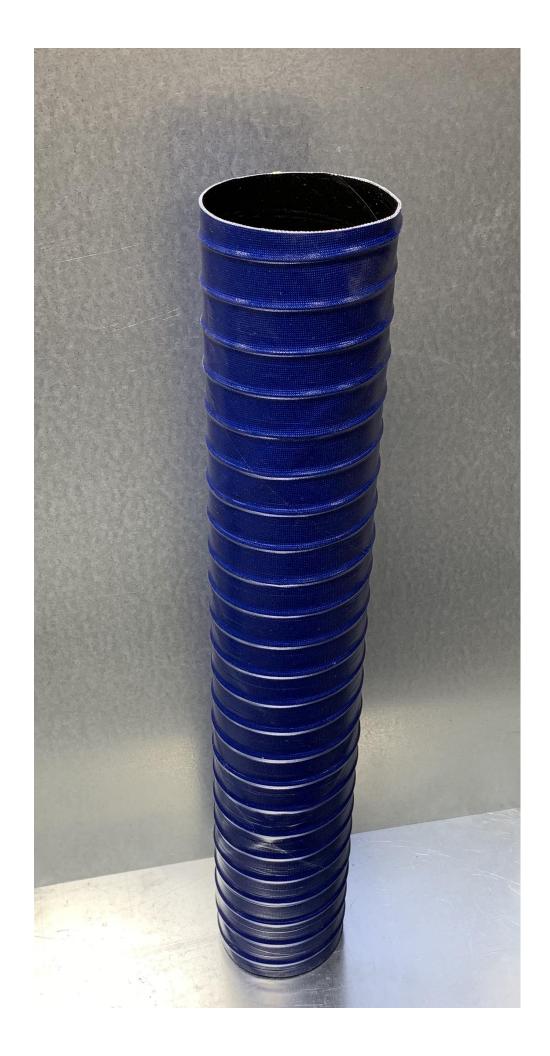

## PRODUCT LINE CARD

- ➤ Vehicle Exhaust Fume Removal Systems
- ➤ Pneumatic Tailpipe Nozzles
- ➤ Magnetic Tailpipe Nozzles
- ➤ "On the Scene" Adapters
- ➤ Aluminum Tracks and Rails
- > Exhaust Fans
- ➤ Filters and Filter Housings
- ➤ Pressure Sensors
- ➤ Control panels
- Wired and Wireless Systems
- ➤ Manual Fill Valves (MFV)
- ➤ Air Lines (US and Metric)
- ➤ Exhaust Hoses ( Several Sizes )
- ➤ Break Away Connections
- ➤ Push to Connect Fittings (US and Metric)
- **Ductwork**
- ➤ Hose Reels
- > Roof Curbs
- ➤ Up Blast Stack Caps with Dampers
- ➤ Fire / Smoke Dampers
- ➤ Air Handling Systems
- ➤ Custom Metal Fabrications All Metals
- > Galvanized, Stainless Steel, Aluminum, Black Iron, Copper