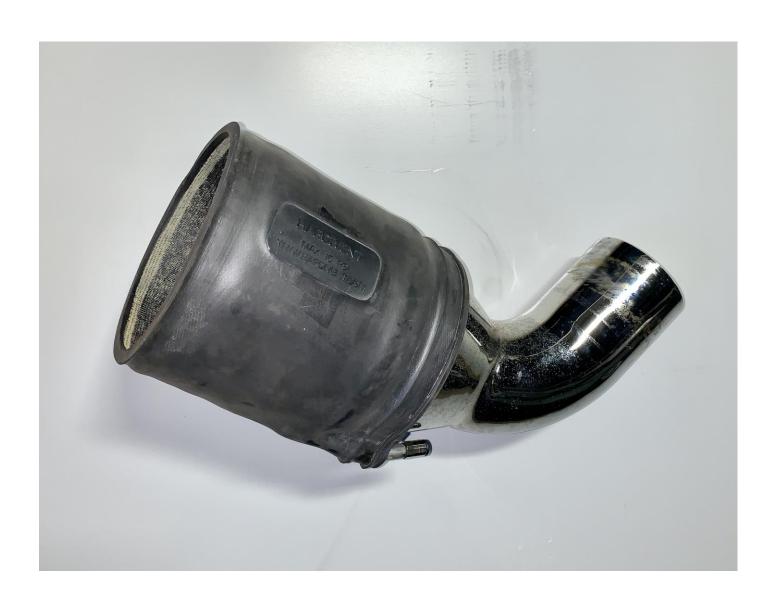

## PRODUCT LINE CARD

- ➤ Vehicle Exhaust Fume Removal Systems
- ➤ Pneumatic Tailpipe Nozzles
- ➤ Magnetic Tailpipe Nozzles
- ➤ "On the Scene" Adapters
- ➤ Aluminum Tracks and Rails
- > Exhaust Fans
- ➤ Filters and Filter Housings
- ➤ Pressure Sensors
- ➤ Control panels
- Wired and Wireless Systems
- ➤ Manual Fill Valves (MFV)
- ➤ Air Lines (US and Metric)
- ➤ Exhaust Hoses ( Several Sizes )
- ➤ Break Away Connections
- ➤ Push to Connect Fittings (US and Metric)
- **Ductwork**
- ➤ Hose Reels
- > Roof Curbs
- ➤ Up Blast Stack Caps with Dampers
- ➤ Fire / Smoke Dampers
- ➤ Air Handling Systems
- ➤ Custom Metal Fabrications All Metals
- > Galvanized, Stainless Steel, Aluminum, Black Iron, Copper