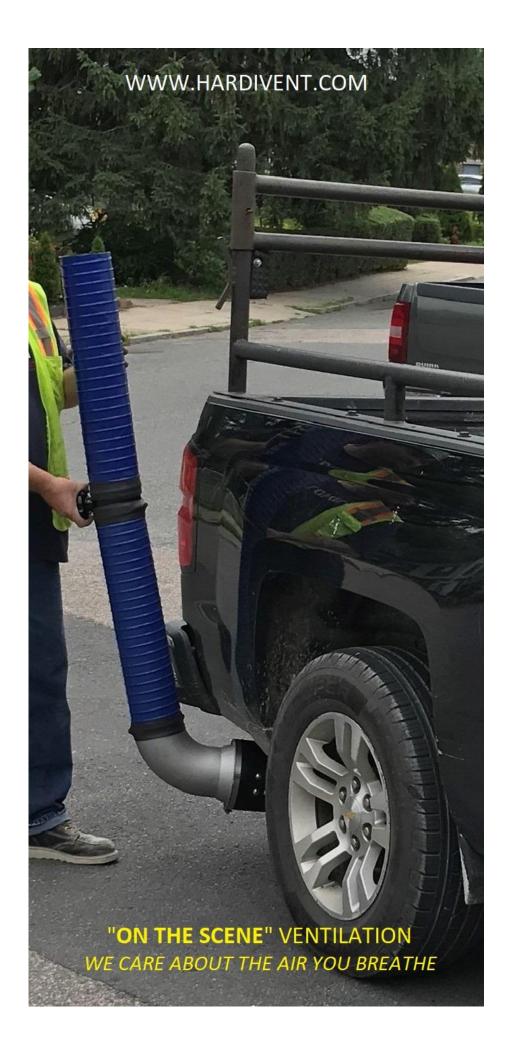

## PRODUCT LINE CARD

- ➤ Vehicle Exhaust Fume Removal Systems
- ➤ Pneumatic Tailpipe Nozzles
- ➤ Magnetic Tailpipe Nozzles
- ➤ "On the Scene" Adapters
- ➤ Aluminum Tracks and Rails
- > Exhaust Fans
- ➤ Filters and Filter Housings
- ➤ Pressure Sensors
- ➤ Control panels
- Wired and Wireless Systems
- ➤ Manual Fill Valves (MFV)
- ➤ Air Lines (US and Metric)
- ➤ Exhaust Hoses ( Several Sizes )
- ➤ Break Away Connections
- ➤ Push to Connect Fittings (US and Metric)
- **Ductwork**
- ➤ Hose Reels
- > Roof Curbs
- ➤ Up Blast Stack Caps with Dampers
- ➤ Fire / Smoke Dampers
- ➤ Air Handling Systems
- ➤ Custom Metal Fabrications All Metals
- > Galvanized, Stainless Steel, Aluminum, Black Iron, Copper