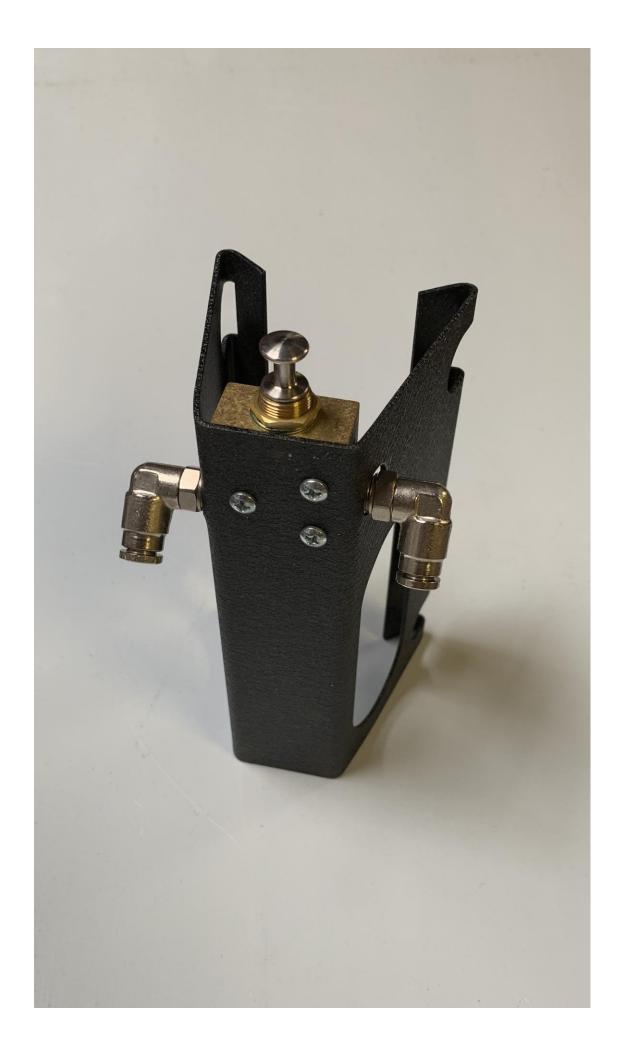

## PRODUCT LINE CARD

- ➤ Vehicle Exhaust Fume Removal Systems
- ➤ Pneumatic Tailpipe Nozzles
- ➤ Magnetic Tailpipe Nozzles
- ➤ "On the Scene" Adapters
- ➤ Aluminum Tracks and Rails
- > Exhaust Fans
- ➤ Filters and Filter Housings
- ➤ Pressure Sensors
- ➤ Control panels
- Wired and Wireless Systems
- ➤ Manual Fill Valves (MFV)
- ➤ Air Lines (US and Metric)
- ➤ Exhaust Hoses ( Several Sizes )
- ➤ Break Away Connections
- ➤ Push to Connect Fittings (US and Metric)
- **Ductwork**
- ➤ Hose Reels
- > Roof Curbs
- ➤ Up Blast Stack Caps with Dampers
- ➤ Fire / Smoke Dampers
- ➤ Air Handling Systems
- ➤ Custom Metal Fabrications All Metals
- > Galvanized, Stainless Steel, Aluminum, Black Iron, Copper