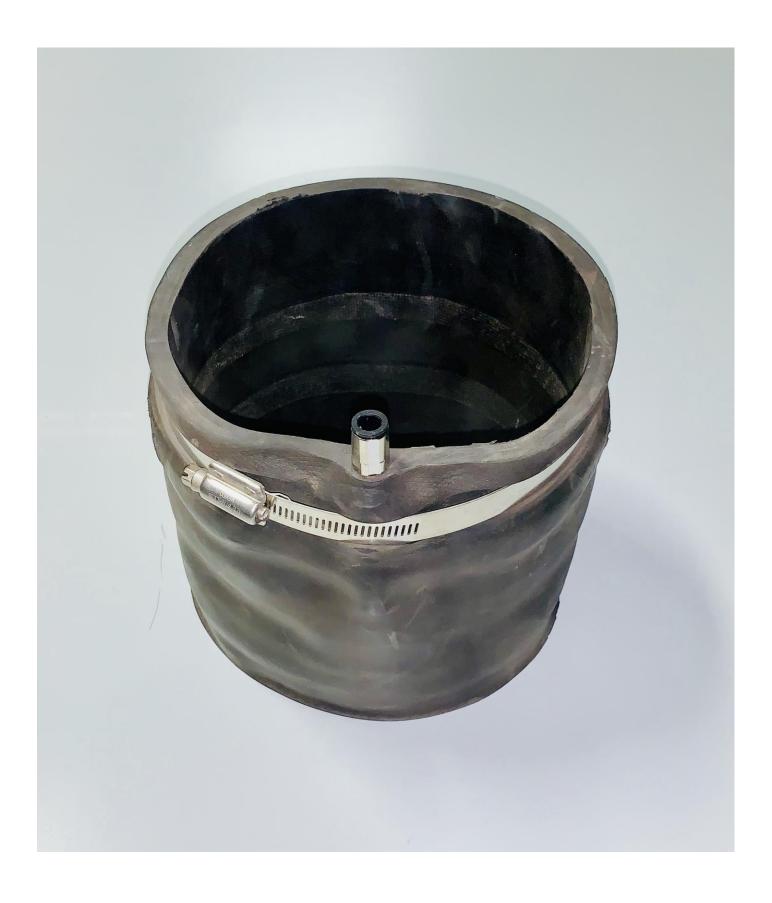

## PRODUCT LINE CARD

- ➤ Vehicle Exhaust Fume Removal Systems
- ➤ Pneumatic Tailpipe Nozzles
- ➤ Magnetic Tailpipe Nozzles
- ➤ "On the Scene" Adapters
- ➤ Aluminum Tracks and Rails
- > Exhaust Fans
- ➤ Filters and Filter Housings
- ➤ Pressure Sensors
- ➤ Control panels
- Wired and Wireless Systems
- ➤ Manual Fill Valves (MFV)
- ➤ Air Lines (US and Metric)
- ➤ Exhaust Hoses ( Several Sizes )
- ➤ Break Away Connections
- ➤ Push to Connect Fittings (US and Metric)
- **Ductwork**
- ➤ Hose Reels
- > Roof Curbs
- ➤ Up Blast Stack Caps with Dampers
- ➤ Fire / Smoke Dampers
- ➤ Air Handling Systems
- ➤ Custom Metal Fabrications All Metals
- > Galvanized, Stainless Steel, Aluminum, Black Iron, Copper