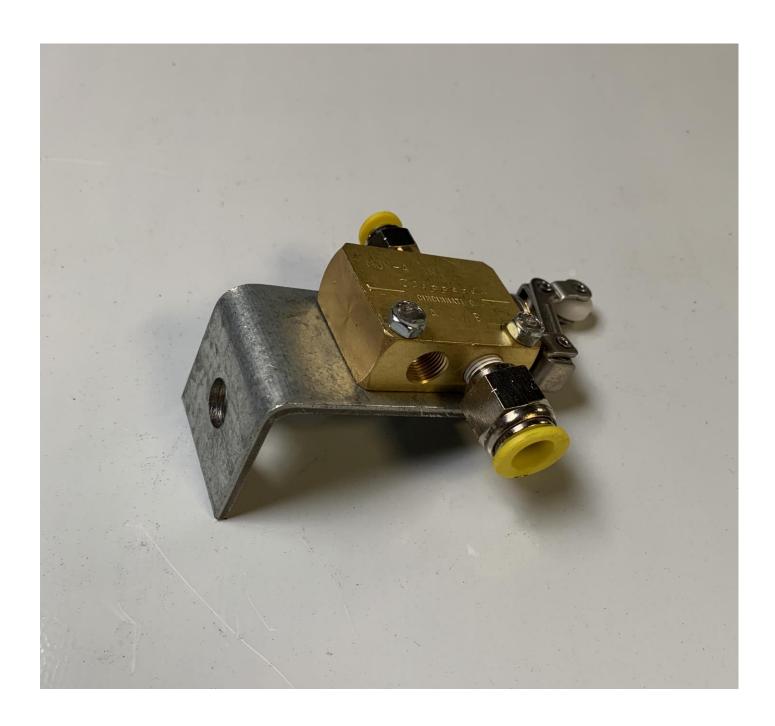

## PRODUCT LINE CARD

- ➤ Vehicle Exhaust Fume Removal Systems
- ➤ Pneumatic Tailpipe Nozzles
- ➤ Magnetic Tailpipe Nozzles
- ➤ "On the Scene" Adapters
- ➤ Aluminum Tracks and Rails
- > Exhaust Fans
- ➤ Filters and Filter Housings
- ➤ Pressure Sensors
- ➤ Control panels
- Wired and Wireless Systems
- ➤ Manual Fill Valves (MFV)
- ➤ Air Lines (US and Metric)
- ➤ Exhaust Hoses ( Several Sizes )
- ➤ Break Away Connections
- ➤ Push to Connect Fittings (US and Metric)
- **Ductwork**
- ➤ Hose Reels
- > Roof Curbs
- ➤ Up Blast Stack Caps with Dampers
- ➤ Fire / Smoke Dampers
- ➤ Air Handling Systems
- ➤ Custom Metal Fabrications All Metals
- > Galvanized, Stainless Steel, Aluminum, Black Iron, Copper