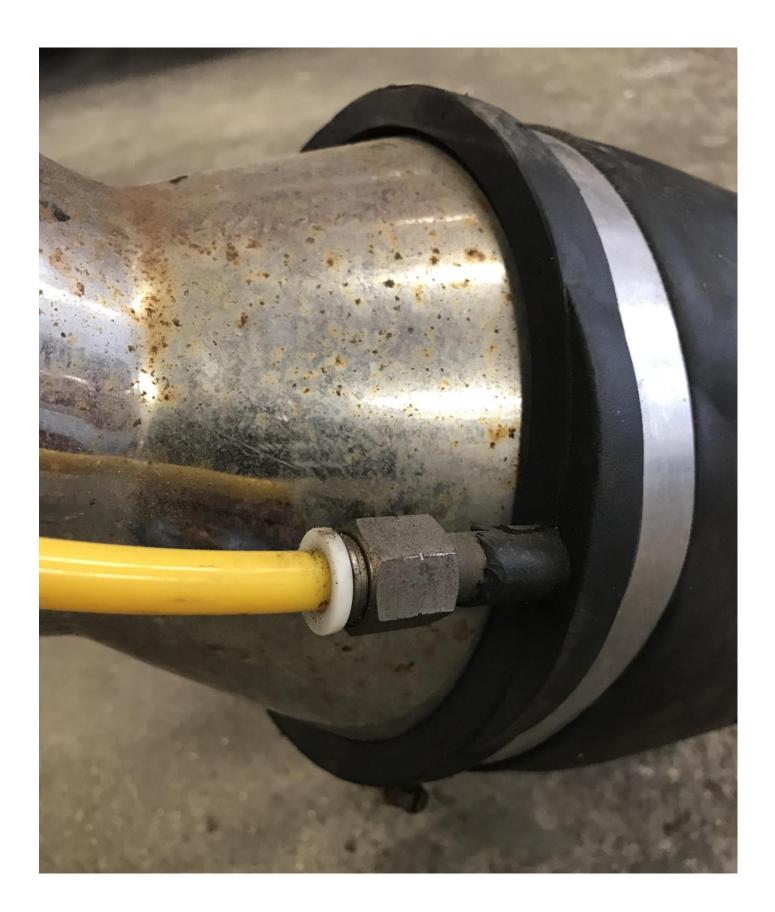

## PRODUCT LINE CARD

- ➤ Vehicle Exhaust Fume Removal Systems
- ➤ Pneumatic Tailpipe Nozzles
- ➤ Magnetic Tailpipe Nozzles
- ➤ "On the Scene" Adapters
- ➤ Aluminum Tracks and Rails
- > Exhaust Fans
- ➤ Filters and Filter Housings
- ➤ Pressure Sensors
- ➤ Control panels
- Wired and Wireless Systems
- ➤ Manual Fill Valves (MFV)
- ➤ Air Lines (US and Metric)
- ➤ Exhaust Hoses ( Several Sizes )
- ➤ Break Away Connections
- ➤ Push to Connect Fittings (US and Metric)
- **Ductwork**
- ➤ Hose Reels
- > Roof Curbs
- ➤ Up Blast Stack Caps with Dampers
- ➤ Fire / Smoke Dampers
- ➤ Air Handling Systems
- ➤ Custom Metal Fabrications All Metals
- > Galvanized, Stainless Steel, Aluminum, Black Iron, Copper