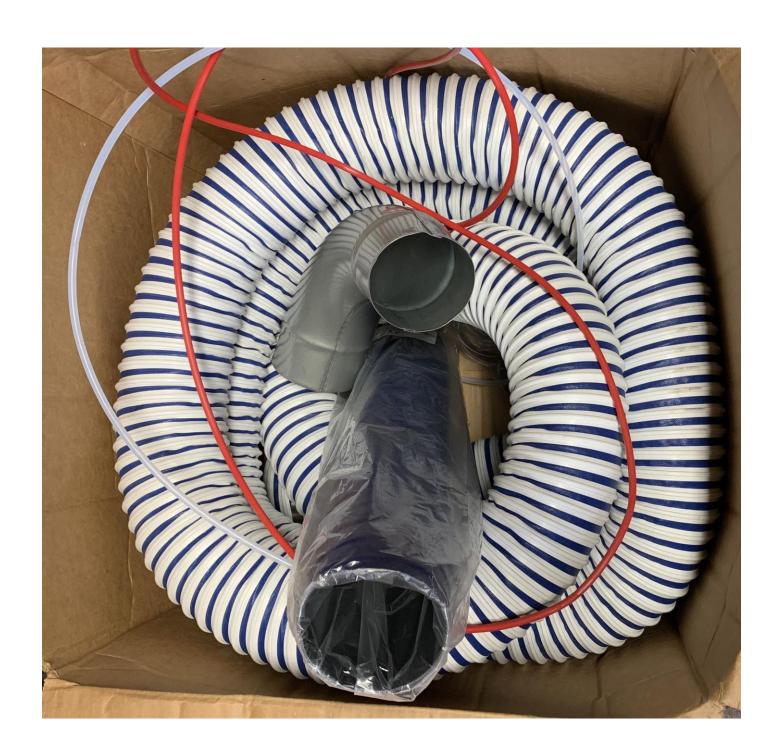

## PRODUCT LINE CARD

- ➤ Vehicle Exhaust Fume Removal Systems
- ➤ Pneumatic Tailpipe Nozzles
- ➤ Magnetic Tailpipe Nozzles
- ➤ "On the Scene" Adapters
- ➤ Aluminum Tracks and Rails
- > Exhaust Fans
- ➤ Filters and Filter Housings
- ➤ Pressure Sensors
- ➤ Control panels
- Wired and Wireless Systems
- ➤ Manual Fill Valves (MFV)
- ➤ Air Lines (US and Metric)
- ➤ Exhaust Hoses ( Several Sizes )
- ➤ Break Away Connections
- ➤ Push to Connect Fittings (US and Metric)
- **Ductwork**
- ➤ Hose Reels
- > Roof Curbs
- ➤ Up Blast Stack Caps with Dampers
- ➤ Fire / Smoke Dampers
- ➤ Air Handling Systems
- ➤ Custom Metal Fabrications All Metals
- > Galvanized, Stainless Steel, Aluminum, Black Iron, Copper