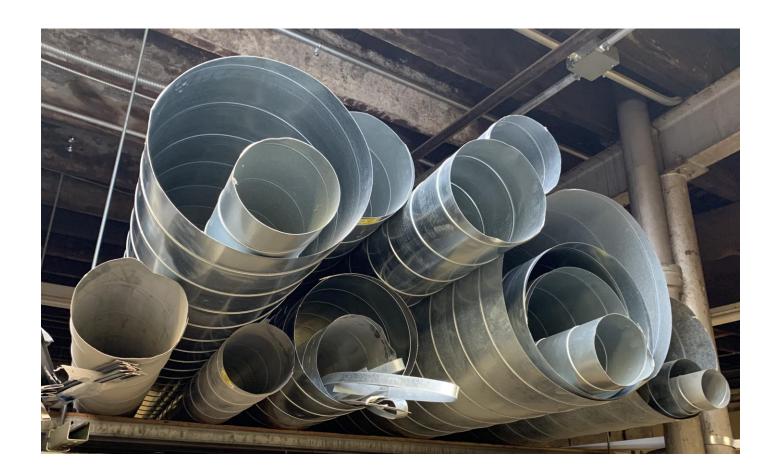

## PRODUCT LINE CARD

- ➤ Vehicle Exhaust Fume Removal Systems
- ➤ Pneumatic Tailpipe Nozzles
- ➤ Magnetic Tailpipe Nozzles
- ➤ "On the Scene" Adapters
- ➤ Aluminum Tracks and Rails
- > Exhaust Fans
- ➤ Filters and Filter Housings
- ➤ Pressure Sensors
- ➤ Control panels
- Wired and Wireless Systems
- ➤ Manual Fill Valves (MFV)
- ➤ Air Lines (US and Metric)
- ➤ Exhaust Hoses ( Several Sizes )
- ➤ Break Away Connections
- ➤ Push to Connect Fittings (US and Metric)
- **Ductwork**
- ➤ Hose Reels
- > Roof Curbs
- ➤ Up Blast Stack Caps with Dampers
- ➤ Fire / Smoke Dampers
- ➤ Air Handling Systems
- ➤ Custom Metal Fabrications All Metals
- > Galvanized, Stainless Steel, Aluminum, Black Iron, Copper