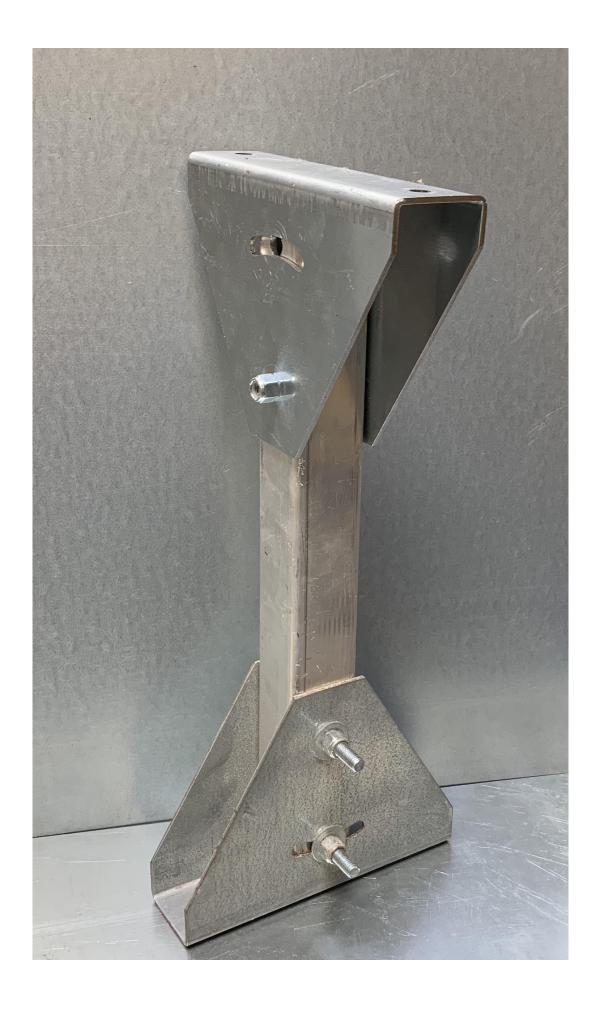

## PRODUCT LINE CARD

- ➤ Vehicle Exhaust Fume Removal Systems
- ➤ Pneumatic Tailpipe Nozzles
- ➤ Magnetic Tailpipe Nozzles
- ➤ "On the Scene" Adapters
- ➤ Aluminum Tracks and Rails
- > Exhaust Fans
- ➤ Filters and Filter Housings
- ➤ Pressure Sensors
- ➤ Control panels
- Wired and Wireless Systems
- ➤ Manual Fill Valves (MFV)
- ➤ Air Lines (US and Metric)
- ➤ Exhaust Hoses ( Several Sizes )
- ➤ Break Away Connections
- ➤ Push to Connect Fittings (US and Metric)
- **Ductwork**
- ➤ Hose Reels
- > Roof Curbs
- ➤ Up Blast Stack Caps with Dampers
- ➤ Fire / Smoke Dampers
- ➤ Air Handling Systems
- ➤ Custom Metal Fabrications All Metals
- > Galvanized, Stainless Steel, Aluminum, Black Iron, Copper