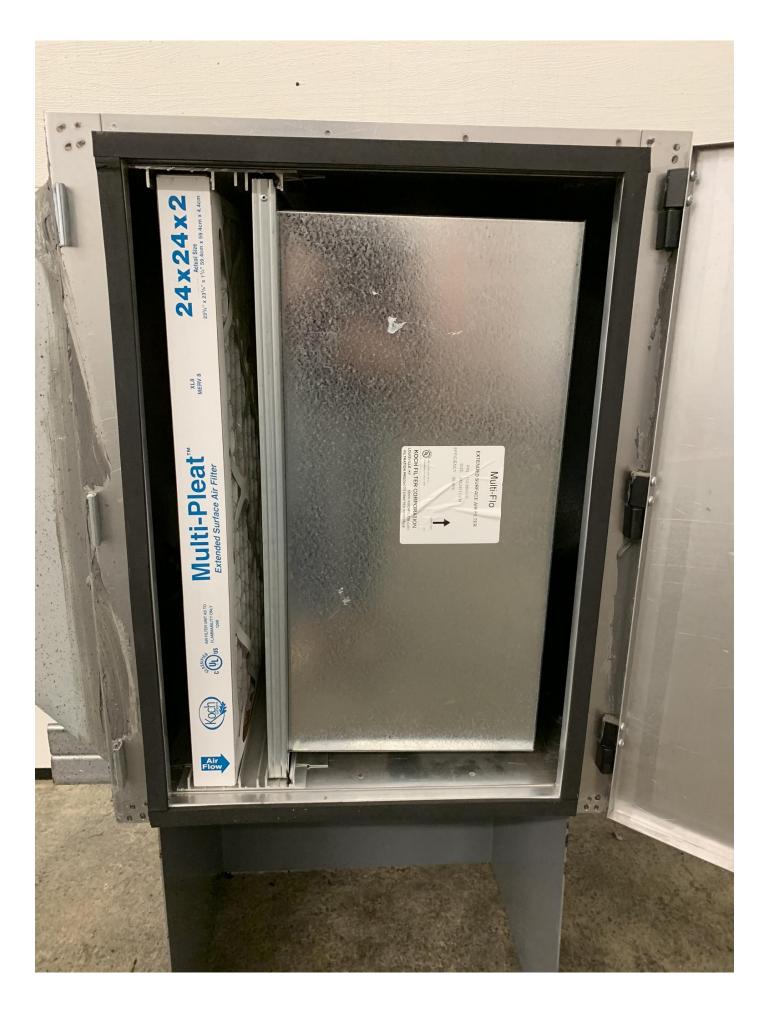

## PRODUCT LINE CARD

- ➤ Vehicle Exhaust Fume Removal Systems
- ➤ Pneumatic Tailpipe Nozzles
- ➤ Magnetic Tailpipe Nozzles
- ➤ "On the Scene" Adapters
- ➤ Aluminum Tracks and Rails
- > Exhaust Fans
- ➤ Filters and Filter Housings
- ➤ Pressure Sensors
- ➤ Control panels
- Wired and Wireless Systems
- ➤ Manual Fill Valves (MFV)
- ➤ Air Lines (US and Metric)
- ➤ Exhaust Hoses ( Several Sizes )
- ➤ Break Away Connections
- ➤ Push to Connect Fittings (US and Metric)
- **Ductwork**
- ➤ Hose Reels
- > Roof Curbs
- ➤ Up Blast Stack Caps with Dampers
- ➤ Fire / Smoke Dampers
- ➤ Air Handling Systems
- ➤ Custom Metal Fabrications All Metals
- > Galvanized, Stainless Steel, Aluminum, Black Iron, Copper