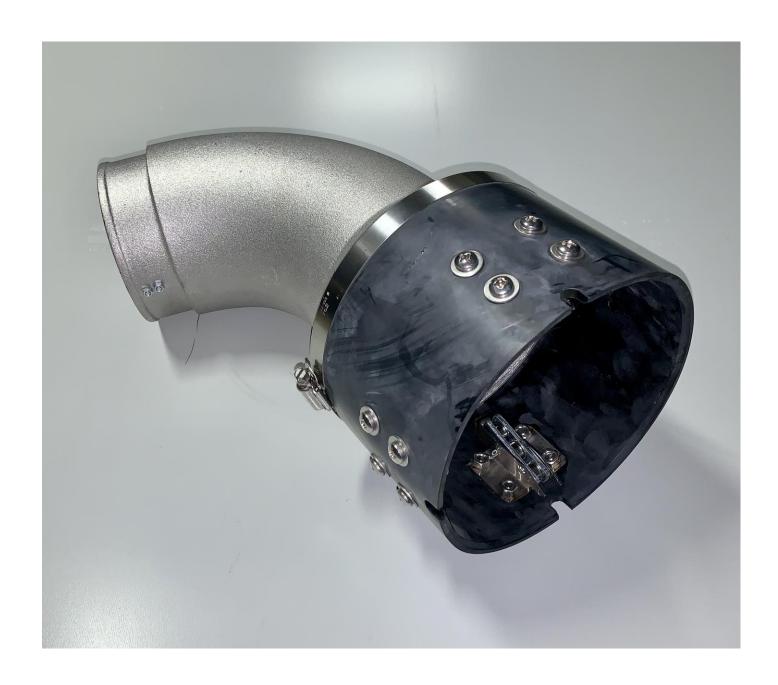

## PRODUCT LINE CARD

- ➤ Vehicle Exhaust Fume Removal Systems
- ➤ Pneumatic Tailpipe Nozzles
- ➤ Magnetic Tailpipe Nozzles
- ➤ "On the Scene" Adapters
- ➤ Aluminum Tracks and Rails
- > Exhaust Fans
- ➤ Filters and Filter Housings
- ➤ Pressure Sensors
- ➤ Control panels
- Wired and Wireless Systems
- ➤ Manual Fill Valves (MFV)
- ➤ Air Lines (US and Metric)
- ➤ Exhaust Hoses ( Several Sizes )
- ➤ Break Away Connections
- ➤ Push to Connect Fittings (US and Metric)
- **Ductwork**
- ➤ Hose Reels
- > Roof Curbs
- ➤ Up Blast Stack Caps with Dampers
- ➤ Fire / Smoke Dampers
- ➤ Air Handling Systems
- ➤ Custom Metal Fabrications All Metals
- > Galvanized, Stainless Steel, Aluminum, Black Iron, Copper