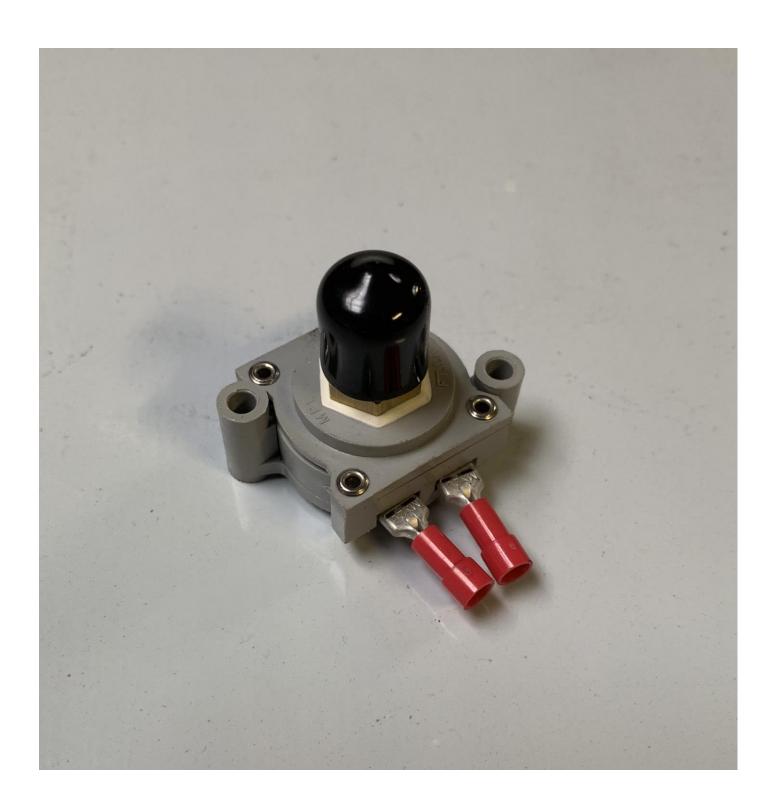

## PRODUCT LINE CARD

- ➤ Vehicle Exhaust Fume Removal Systems
- ➤ Pneumatic Tailpipe Nozzles
- ➤ Magnetic Tailpipe Nozzles
- ➤ "On the Scene" Adapters
- ➤ Aluminum Tracks and Rails
- > Exhaust Fans
- ➤ Filters and Filter Housings
- ➤ Pressure Sensors
- ➤ Control panels
- Wired and Wireless Systems
- ➤ Manual Fill Valves (MFV)
- ➤ Air Lines (US and Metric)
- ➤ Exhaust Hoses ( Several Sizes )
- ➤ Break Away Connections
- ➤ Push to Connect Fittings (US and Metric)
- **Ductwork**
- ➤ Hose Reels
- > Roof Curbs
- ➤ Up Blast Stack Caps with Dampers
- ➤ Fire / Smoke Dampers
- ➤ Air Handling Systems
- ➤ Custom Metal Fabrications All Metals
- > Galvanized, Stainless Steel, Aluminum, Black Iron, Copper