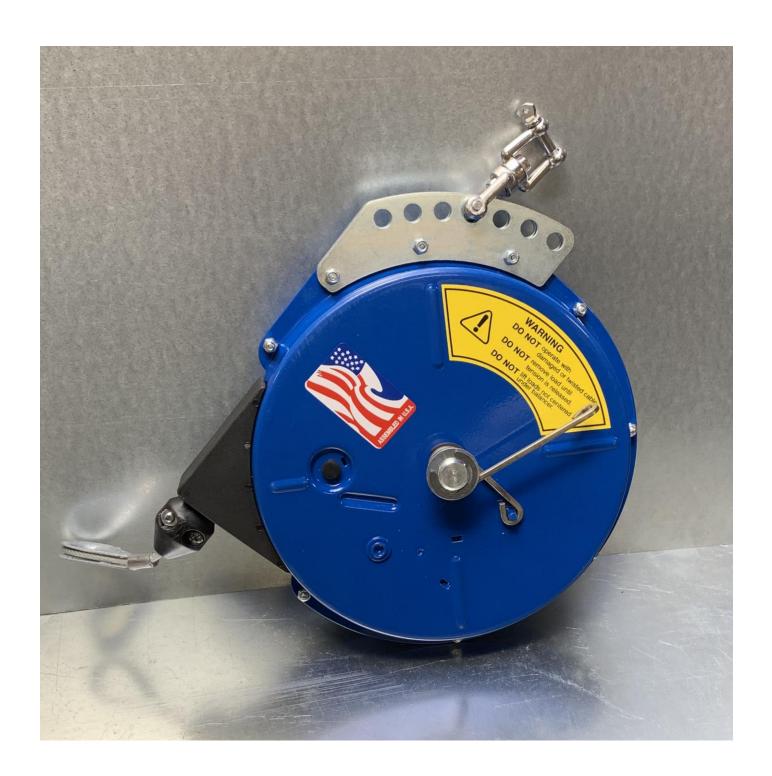

## PRODUCT LINE CARD

- ➤ Vehicle Exhaust Fume Removal Systems
- ➤ Pneumatic Tailpipe Nozzles
- ➤ Magnetic Tailpipe Nozzles
- ➤ "On the Scene" Adapters
- ➤ Aluminum Tracks and Rails
- > Exhaust Fans
- ➤ Filters and Filter Housings
- ➤ Pressure Sensors
- ➤ Control panels
- Wired and Wireless Systems
- ➤ Manual Fill Valves (MFV)
- ➤ Air Lines (US and Metric)
- ➤ Exhaust Hoses ( Several Sizes )
- ➤ Break Away Connections
- ➤ Push to Connect Fittings (US and Metric)
- **Ductwork**
- ➤ Hose Reels
- > Roof Curbs
- ➤ Up Blast Stack Caps with Dampers
- ➤ Fire / Smoke Dampers
- ➤ Air Handling Systems
- ➤ Custom Metal Fabrications All Metals
- > Galvanized, Stainless Steel, Aluminum, Black Iron, Copper