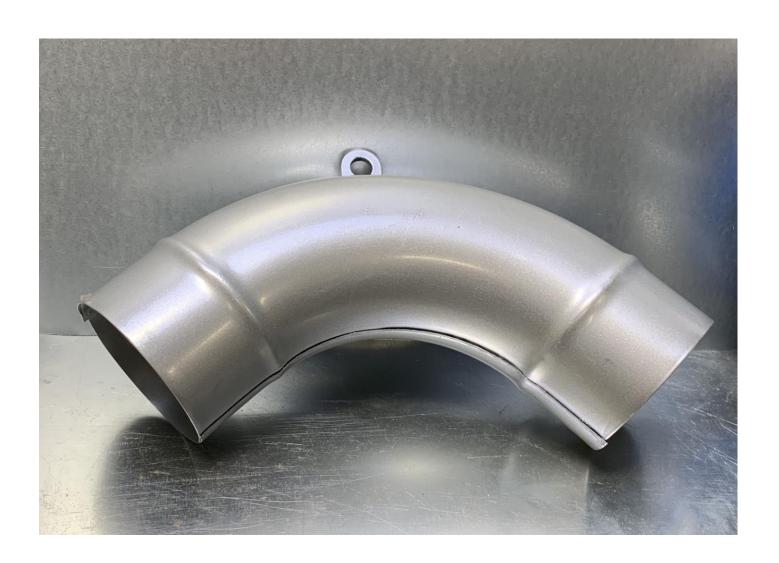

## PRODUCT LINE CARD

- ➤ Vehicle Exhaust Fume Removal Systems
- ➤ Pneumatic Tailpipe Nozzles
- ➤ Magnetic Tailpipe Nozzles
- ➤ "On the Scene" Adapters
- ➤ Aluminum Tracks and Rails
- > Exhaust Fans
- ➤ Filters and Filter Housings
- ➤ Pressure Sensors
- ➤ Control panels
- Wired and Wireless Systems
- ➤ Manual Fill Valves (MFV)
- ➤ Air Lines (US and Metric)
- ➤ Exhaust Hoses ( Several Sizes )
- ➤ Break Away Connections
- ➤ Push to Connect Fittings (US and Metric)
- **Ductwork**
- ➤ Hose Reels
- > Roof Curbs
- ➤ Up Blast Stack Caps with Dampers
- ➤ Fire / Smoke Dampers
- ➤ Air Handling Systems
- ➤ Custom Metal Fabrications All Metals
- > Galvanized, Stainless Steel, Aluminum, Black Iron, Copper